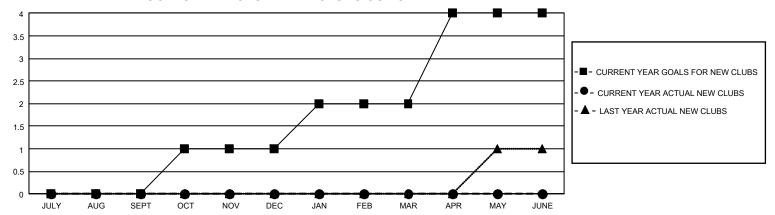

## GMT Constitutional Area 8, Group C

REPORT DOES NOT INCLUDE CLUBS IN UNDISTRICTED AREAS.

| Clubs                 |               |           |               | Members               |                          |                         |                                                    |
|-----------------------|---------------|-----------|---------------|-----------------------|--------------------------|-------------------------|----------------------------------------------------|
| RESULTS FOR 2022-2023 |               |           |               | RESULTS FOR 2022-2023 |                          |                         |                                                    |
| QUARTER               | NEW CLUB GOAL | NEW CLUBS | DROPPED CLUBS | QUARTER ME            | EMBER GROWTH NET<br>GOAL | MEMBER GROWTH<br>ACTUAL | DROPPED MEMBERS<br>ACTUAL (including<br>transfers) |
| JULY/AUG/SEPT         | 0             | 0         | 0             | JULY/AUG/SEPT         | - 50                     | 73                      | 70                                                 |
| OCT/NOV/DEC           | 3             | 0         | 0             | OCT/NOV/DEC           | 50                       | 58                      | 115                                                |
| JAN/FEB/MAR           | 3             | 0         | 0             | JAN/FEB/MAR           | 60                       | 85                      | 78                                                 |
| APR/MAY/JUNE          | 6             | 0         | 0             | APR/MAY/JUNE          | 60                       | 47                      | 38                                                 |

## GOALS AND ACTUAL NEW CLUBS CUMULATIVE