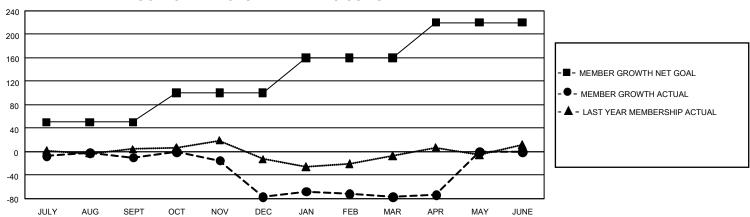

## GMT Constitutional Area 8, Group C

REPORT DOES NOT INCLUDE CLUBS IN UNDISTRICTED AREAS.

| Clubs                 |               |           |               | Members               |                          |                         |                                                    |
|-----------------------|---------------|-----------|---------------|-----------------------|--------------------------|-------------------------|----------------------------------------------------|
| RESULTS FOR 2022-2023 |               |           |               | RESULTS FOR 2022-2023 |                          |                         |                                                    |
| QUARTER               | NEW CLUB GOAL | NEW CLUBS | DROPPED CLUBS | QUARTER ME            | EMBER GROWTH NET<br>GOAL | MEMBER GROWTH<br>ACTUAL | DROPPED MEMBERS<br>ACTUAL (including<br>transfers) |
| JULY/AUG/SEPT         | 0             | 0         | 0             | JULY/AUG/SEPT         | - 50                     | 73                      | 70                                                 |
| OCT/NOV/DEC           | 3             | 0         | 0             | OCT/NOV/DEC           | 50                       | 58                      | 115                                                |
| JAN/FEB/MAR           | 3             | 0         | 0             | JAN/FEB/MAR           | 60                       | 85                      | 78                                                 |
| APR/MAY/JUNE          | 6             | 0         | 0             | APR/MAY/JUNE          | 60                       | 47                      | 38                                                 |

## GOALS AND ACTUAL MEMBERS CUMULATIVE

| DROPPED CLUBS: 0 |     | 72 CLUBS OF 122 ADDED 1 OR<br>MORE NEW MEMBERS | GENDER DISTRIBUTION                |                |  |
|------------------|-----|------------------------------------------------|------------------------------------|----------------|--|
|                  |     |                                                | MALE                               | 1,004 (51.70%) |  |
|                  |     |                                                | FEMALE                             | 938 (48.30%)   |  |
| DROPPED MEMBERS  |     |                                                | NON BINARY                         | 0 (0.00%)      |  |
| DECEASED         | 28  |                                                | PREFER NOT TO ANSWER               | 0 (0.00%)      |  |
| CLUB CANCELLED   | 0   |                                                | TOTAL FAMILY UNIT MEMBERS 51.      |                |  |
| OTHER            | 273 | CLICK HERE FOR                                 |                                    |                |  |
| TOTAL            | 301 | CUMULATIVE MEMBERSHIP DATA                     | FAMILY MEMBERS PAYING HALF DUES 26 |                |  |